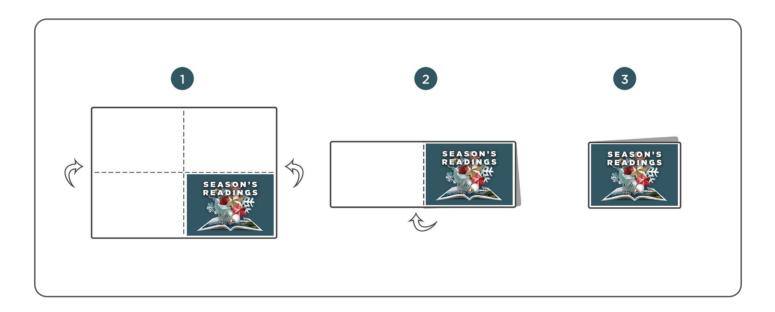

## Thank you for ordering a Christmas subscription!

The lucky recipient will receive the first issue of their subscription in the new year. In the meantime, why not print and personalise the Christmas card attached? To fold your card, simply follow the instructions below: